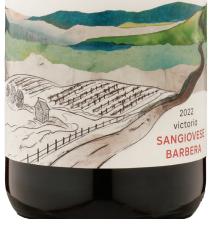

# 2022 VICTORIA SANGIOVESE BARBERA

The Great Alpine Road stretches across Victoria's North-East, from the country town of Wangaratta over the Victorian Alps to the coastal settlement of Bairnsdale. The Alpine Road range of wines takes you on a similar journey. Visit a favourite place or discover an exciting new destination along a road less travelled.

### PACKAGING

Our packaging pays homage to history of the Great Alpine Road and the original Tobacco Road label while introducing a fresh colour palate and layered textures. It is a celebration of the journey of joyful discovery that is reflective of our Alpine Road wines.